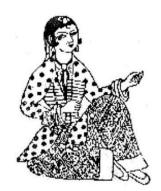

# تاریخ پارچه و لباس ایران و جهان:

۲۶ تصویر روبهرو، پوشاک زنان کدام عهد را نشان می دهد؟

۱) زند

۲) تیموری

٣) اواسط قاجار

۴) اوایل صفوی

۲۷- در میان اجزای لباس بانوان ارامنه ایران، «مندیل» چگونه تعریف میشد؟

۱) دستمال چهارگوش به رنگ سفید جهت پوشاندن چانه و دهان