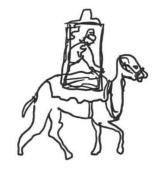

# تاریخ پارچه و لباس ایران و جهان:

۲۶ تصویر روبهرو، پوشاک زنان کدام عهد را نشان می دهد؟

۱) زند

۲) تیموری

٣) اواسط قاجار

۴) اوایل صفوی

۲۷- در میان اجزای لباس بانوان ارامنه ایران، «مندیل» چگونه تعریف میشد؟

۱) دستمال چهارگوش به رنگ سفید جهت پوشاندن چانه و دهان