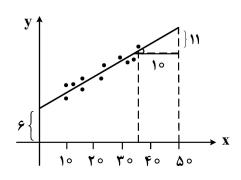

بین a و b باشد،  $^\circ$ ۱۹۵ است.  $^\circ$ ۱۹۵ باشد،  $^\circ$ ۱۹۵ است.

- -7 (1
  - 7 (7
- -r/D (r
  - 7/0 (4
- ۴۵ در شکل زیر، خط رگرسیونی برازشیافته مشخص شده است. مقدار پیشبینی  $\mathbf{y}$ ، بهازای  $\mathbf{x} = \mathbf{x}$ ، کدام است؟
  - 77/D (1
  - ۲۷/۵ (۲
  - ٣٣/۵ (٣
  - **TV/D (4**